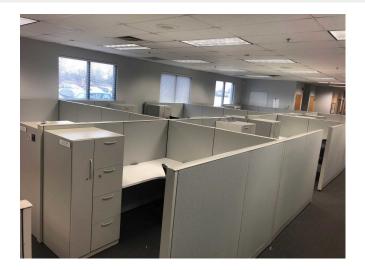

## QUICKANSWER VALUE SERIES REFURBISHED CUBICLES

QuickAnswer Value Series Refurbished cubicles are recycled Steelcase Answer workstations. Value series are monolithic panels in over 30 fabric options, with white laminate and grey metal trim. Available in three configurations for easy ordering and quicker lead times.