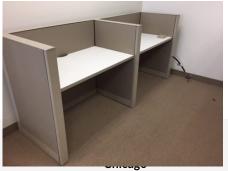

## QUICKANSWER VALUE SERIES REFURBISHED CUBICLES

QuickAnswer Value Series Refurbished cubicles are recycled Steelcase Answer workstations. Value series are monolithic panels in over 30 fabric options, with white laminate and grey metal trim. Available in three configurations for easy ordering and quicker lead times.