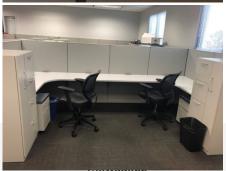

## QUICKANSWER VALUE SERIES REFURBISHED CUBICLES

QuickAnswer Value Series Refurbished cubicles are recycled Steelcase Answer workstations. Value series are monolithic panels in over 30 fabric options, with white laminate and grey metal trim. Available in three configurations for easy ordering and quicker lead times.

**SKU:** QA Value **Stock:** N/A

Categories: Cubicles, QuickAnswer

Refurbished Cubicles