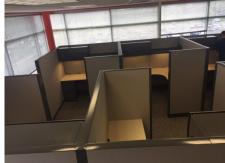

## QUICKANSWER VALUE SERIES REFURBISHED CUBICLES

QuickAnswer Value Series Refurbished cubicles are recycled Steelcase Answer workstations. Value series are monolithic panels in over 30 fabric options, with white laminate and grey metal trim. Available in three configurations for easy ordering and quicker lead times.