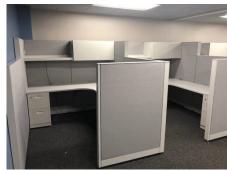

## QUICKANSWER VALUE SERIES REFURBISHED CUBICLES

QuickAnswer Value Series Refurbished cubicles are recycled Steelcase Answer workstations. Value series are monolithic panels in over 30 fabric options, with white laminate and grey metal trim. Available in three configurations for easy ordering and quicker lead times.