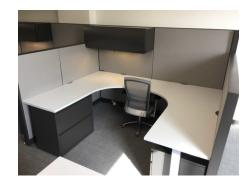

## QUICKANSWER VALUE SERIES REFURBISHED CUBICLES

QuickAnswer Value Series Refurbished cubicles are recycled Steelcase Answer workstations. Value series are monolithic panels in over 30 fabric options, with white laminate and grey metal trim. Available in three configurations for easy ordering and quicker lead times.

**SKU:** QA Value **Stock:** N/A

Categories: Cubicles, QuickAnswer

Refurbished Cubicles