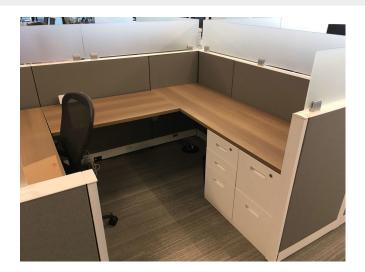

## QUICKANSWER STANDARD SERIES REFURBISHED CUBICLES

- QuickAnswer Standard Series Refurbished Workstation
- Recycled Steelcase Answer office cube with monolithic or tiled panel system
- Refurbished with your choice of 8 standard paint colors for trim and storage
- 10 Standard HPL laminate options
- Select from 120 fabric options
- Starting at \$600 per cubicle, minimum order quantity 4
- Other configurations and upgrades available
- Take a tour of this workstation