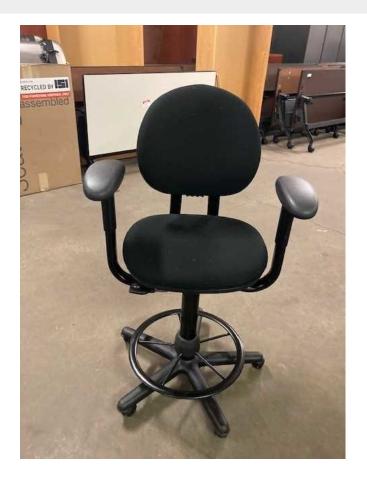

## **PRE-OWNED STEELCASE CRITERION STOOL**

## \$225.00

- Pre-owned Mid-back or High-back Steelcase Criterion Stool
- Fabric and frame color dependent on stock on hand
- Reupholstered option \$325
- Adjustable height, back and arms
- Perfect ergonomic chair for work from home, virtual learning or office