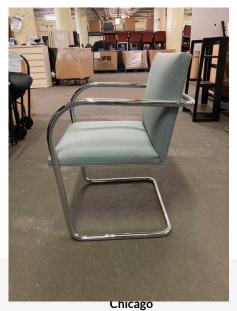

## PRE-OWNED KNOLL BRNO SIDE CHAIR GRAY

## \$200.00

- Pre-owned Knoll Brno Tubular Frame Chair by Mies van de Rohe -1495
- Light Grey Fabric
- Chrome frame, authentic Knoll Side Chair
- Collectable, mid century modern design

**SKU:** 1495-KNOLL **Stock:** 8 in stock

Categories: Chairs, Collectibles, Hospitality,

Side Chairs

## **ADDITIONAL IMAGES**



224.531.5770 2451 S Wolf Road Des Plaines, IL 60018



## Milwaukee 414.353.9725 8787 W Brown Deer Road Milwaukee, WI 53224

Visit our website: https://ofr-inc.com



608.318.2064 1261 West Main Street Sun Prairie, WI 53590





**Chicago**224.531.5770
2451 S Wolf Road
Des Plaines, IL 60018

Milwaukee 414.353.9725 8787 W Brown Deer Road Milwaukee, WI 53224

Visit our website: <a href="https://ofr-inc.com">https://ofr-inc.com</a>

Madison 608.318.2064 1261 West Main Street Sun Prairie, WI 53590