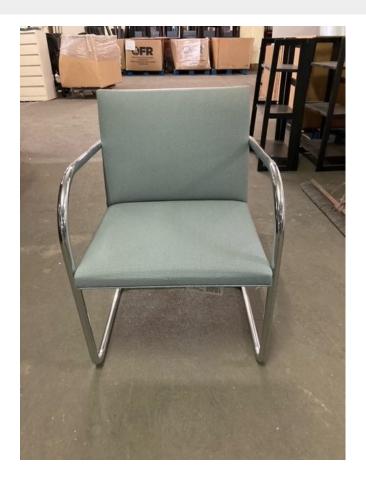

## PRE-OWNED KNOLL BRNO SIDE CHAIR GRAY

## \$200.00

- Pre-owned Knoll Brno Tubular Frame Chair by Mies van de Rohe -1495
- Light Grey Fabric
- Chrome frame, authentic Knoll Side Chair
- Collectable, mid century modern design

**SKU:** 1495-KNOLL **Stock:** 8 in stock