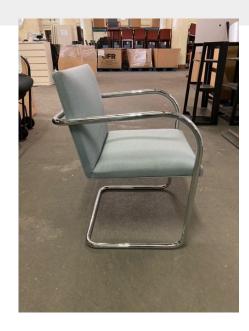

## PRE-OWNED KNOLL BRNO SIDE CHAIR GRAY

## \$200.00

- Pre-owned Knoll Brno Tubular Frame Chair by Mies van de Rohe -1495
- Light Grey Fabric
- Chrome frame, authentic Knoll Side Chair
- Collectable, mid century modern design

**SKU:** 1495-KNOLL **Stock:** 8 in stock