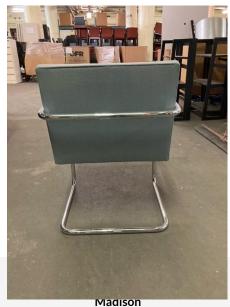

## PRE-OWNED KNOLL BRNO SIDE CHAIR GRAY

## \$200.00

- Pre-owned Knoll Brno Tubular Frame Chair by Mies van de Rohe -1495
- Light Grey Fabric
- Chrome frame, authentic Knoll Side Chair
- Collectable, mid century modern design

**SKU:** 1495-KNOLL **Stock:** 8 in stock

Categories: Chairs, Collectibles, Hospitality,

Side Chairs

## **ADDITIONAL IMAGES**



224.531.5770 2451 S Wolf Road Des Plaines, IL 60018



## Milwaukee 414.353.9725 8787 W Brown Deer Road Milwaukee, WI 53224

Visit our website: https://ofr-inc.com



608.318.2064 1261 West Main Street Sun Prairie, WI 53590





**Chicago**224.531.5770
2451 S Wolf Road
Des Plaines, IL 60018

Milwaukee 414.353.9725 8787 W Brown Deer Road Milwaukee, WI 53224

Visit our website: <a href="https://ofr-inc.com">https://ofr-inc.com</a>

Madison 608.318.2064 1261 West Main Street Sun Prairie, WI 53590