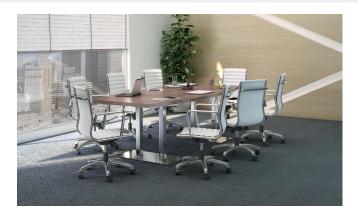

## NEW PALMER HOUSE 10' LAMINATE CONFERENCE TABLE

The Palmer House collection of new, boatshaped conference tables are available to order in a range of sizes from 4' x 10' to 4' x 20'. The top, made of commercial-grade laminate, gently curves from 33" at the ends to 48" at the center. Polished metal bases, grommets for cord management. The selection of laminate colors available includes Newport Grey, Modern Walnut, Espresso, Cherry, Mahogany, Maple and White. Coordinate all your conference rooms with matching new tables from the Palmer Collection and you'll get the look and sizes you need to pull an office together, for a reasonable price. Pricing shown is for the 4' x 10' size.