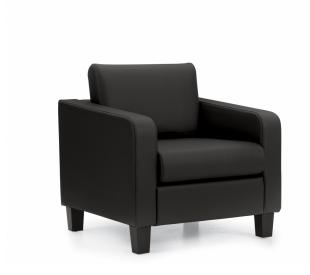

## OTG LUXHIDE LOUNGE CHAIR

The lounge seating collection from commercial furniture manufacturer OTG includes this comfortable, modern Luxhide club chair. Available for Quick Ship in Black, available for Special Order in 7 additional colors. See Resources below for colors. Photos show this chair in Black Luxhide and in Charcoal (dark grey) Luxhide. Matching 2 and 3 seat sofas available. Luxhide is a bonded leather consisting of 15% leather fibers; durable and wipeable, Luxhide is a great material for public spaces and heavy use.