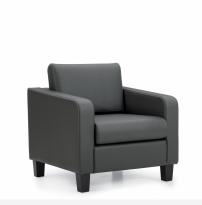

## OTG LUXHIDE LOUNGE CHAIR

The lounge seating collection from commercial furniture manufacturer OTG includes this comfortable, modern Luxhide club chair. Available for Quick Ship in Black, available for Special Order in 7 additional colors. See Resources below for colors. Photos show this chair in Black Luxhide and in Charcoal (dark grey) Luxhide. Matching 2 and 3 seat sofas available. Luxhide is a bonded leather consisting of 15% leather fibers; durable and wipeable, Luxhide is a great material for public spaces and heavy use.