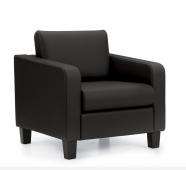

## OTG LUXHIDE LOUNGE CHAIR

The lounge seating collection from commercial furniture manufacturer OTG includes this comfortable, modern Luxhide club chair. Available for Quick Ship in Black, available for Special Order in 7 additional colors. See Resources below for colors. Photos show this chair in Black Luxhide and in Charcoal (dark grey) Luxhide. Matching 2 and 3 seat sofas available. Luxhide is a bonded leather consisting of 15% leather fibers; durable and wipeable, Luxhide is a great material for public spaces and heavy use.