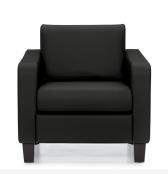

## OTG LUXHIDE LOUNGE CHAIR

The lounge seating collection from commercial furniture manufacturer OTG includes this comfortable, modern Luxhide club chair. Available for Quick Ship in Black, available for Special Order in 7 additional colors. See Resources below for colors. Photos show this chair in Black Luxhide and in Charcoal (dark grey) Luxhide. Matching 2 and 3 seat sofas available. Luxhide is a bonded leather consisting of 15% leather fibers; durable and wipeable, Luxhide is a great material for public spaces and heavy use.