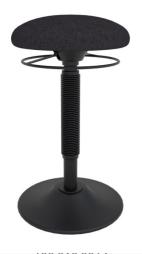

## NEW WYATT TETHER PERCHING STOOL

## \$264.00

- Price includes FedEx shipping direct to your door within continental US
- Black nylon base
- Molded fabric seat available in 4 quick ship fabrics.
- 360 degree pnuematic adjusts from 18.5"-26.5"
- 10 degree tilt for limitless mobility
- In stock-ships with 5 business days
- Easy assembly required.