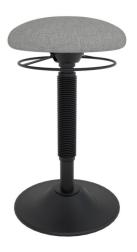

## NEW WYATT TETHER PERCHING STOOL

## \$264.00

- Price includes FedEx shipping direct to your door within continental US
- Black nylon base
- Molded fabric seat available in 4 quick ship fabrics.
- 360 degree pnuematic adjusts from 18.5"-26.5"
- 10 degree tilt for limitless mobility
- In stock-ships with 5 business days
- Easy assembly required.