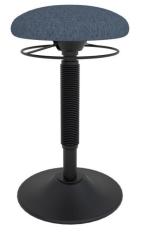

## NEW WYATT TETHER PERCHING STOOL

## \$264.00

- Price includes FedEx shipping direct to your door within continental US
- Black nylon base
- Molded fabric seat available in 4 quick ship fabrics.
- 360 degree pnuematic adjusts from 18.5"-26.5"
- 10 degree tilt for limitless mobility
- In stock-ships with 5 business days
- Easy assembly required.