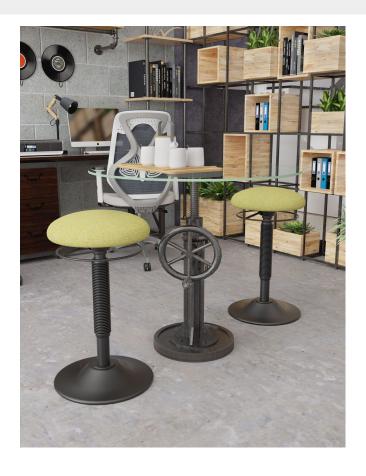

## NEW WYATT TETHER PERCHING STOOL

## \$264.00

- Price includes FedEx shipping direct to your door within continental US
- Black nylon base
- Molded fabric seat available in 4 quick ship fabrics.
- 360 degree pnuematic adjusts from 18.5"-26.5"
- 10 degree tilt for limitless mobility
- In stock-ships with 5 business days
- Easy assembly required.