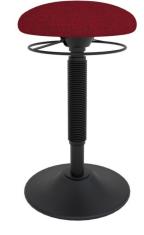

## NEW WYATT TETHER PERCHING STOOL

## \$264.00

- Price includes FedEx shipping direct to your door within continental US
- Black nylon base
- Molded fabric seat available in 4 quick ship fabrics.
- 360 degree pnuematic adjusts from 18.5"-26.5"
- 10 degree tilt for limitless mobility
- In stock-ships with 5 business days
- Easy assembly required.