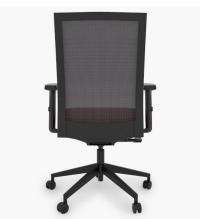

## NEW WYATT G6 MESH DESK CHAIR

- New G6 Mesh Back Desk Chair from Wyatt Seating
- Price includes FedEx shipping direct to your door within continental US
- Breathable grey mesh back
- Molded fabric seat available in 4 quick ship fabrics
- 3-position tilt lock, tilt tension, seat depth, and height adjustment
- Height adjustable arms
- Nylon base with multisurface nylon casters
- In stock-ships with 5 business days
- Easy assembly required.