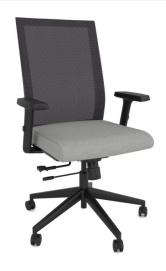

## NEW WYATT G6 MESH DESK CHAIR

- New G6 Mesh Back Desk Chair from Wyatt Seating
- Price includes FedEx shipping direct to your door within continental US
- Breathable grey mesh back
- Molded fabric seat available in 4 quick ship fabrics
- 3-position tilt lock, tilt tension, seat depth, and height adjustment
- Height adjustable arms
- Nylon base with multisurface nylon casters
- In stock-ships with 5 business days
- Easy assembly required.

## **ADDITIONAL IMAGES**

**Chicago**224.531.5770
2451 S Wolf Road
Des Plaines, IL 60018

Milwaukee 414.353.9725 8787 W Brown Deer Road Milwaukee, WI 53224

Visit our website: <a href="https://ofr-inc.com">https://ofr-inc.com</a>