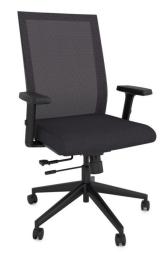

## NEW WYATT G6 MESH DESK CHAIR

- New G6 Mesh Back Desk Chair from Wyatt Seating
- Price includes FedEx shipping direct to your door within continental US
- Breathable grey mesh back
- Molded fabric seat available in 4 quick ship fabrics
- 3-position tilt lock, tilt tension, seat depth, and height adjustment
- Height adjustable arms
- Nylon base with multisurface nylon casters
- In stock-ships with 5 business days
- Easy assembly required.

## **ADDITIONAL IMAGES**

**Chicago**224.531.5770
2451 S Wolf Road
Des Plaines, IL 60018

Milwaukee 414.353.9725 8787 W Brown Deer Road Milwaukee, WI 53224

Visit our website: <a href="https://ofr-inc.com">https://ofr-inc.com</a>