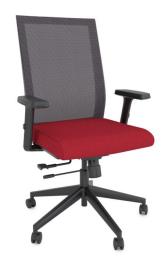

## NEW WYATT G6 MESH DESK CHAIR

- New G6 Mesh Back Desk Chair from Wyatt Seating
- Price includes FedEx shipping direct to your door within continental US
- Breathable grey mesh back
- Molded fabric seat available in 4 quick ship fabrics
- 3-position tilt lock, tilt tension, seat depth, and height adjustment
- Height adjustable arms
- Nylon base with multisurface nylon casters
- In stock-ships with 5 business days
- Easy assembly required.