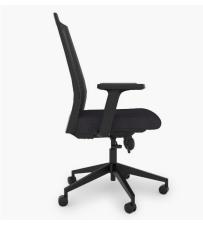

## NEW WYATT G6 MESH DESK CHAIR

- New G6 Mesh Back Desk Chair from Wyatt Seating
- Price includes FedEx shipping direct to your door within continental US
- Breathable grey mesh back
- Molded fabric seat available in 4 quick ship fabrics
- 3-position tilt lock, tilt tension, seat depth, and height adjustment
- Height adjustable arms
- Nylon base with multisurface nylon casters
- In stock-ships with 5 business days
- Easy assembly required.