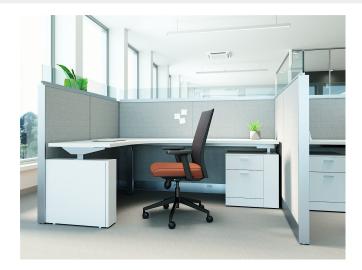

## NEW WYATT G6 MESH DESK CHAIR

- New G6 Mesh Back Desk Chair from Wyatt Seating
- Price includes FedEx shipping direct to your door within continental US
- Breathable grey mesh back
- Molded fabric seat available in 4 quick ship fabrics
- 3-position tilt lock, tilt tension, seat depth, and height adjustment
- Height adjustable arms
- Nylon base with multisurface nylon casters
- In stock-ships with 5 business days
- Easy assembly required.

## **ADDITIONAL IMAGES**

**Chicago**224.531.5770
2451 S Wolf Road
Des Plaines, IL 60018

Milwaukee 414.353.9725 8787 W Brown Deer Road Milwaukee, WI 53224

Visit our website: <a href="https://ofr-inc.com">https://ofr-inc.com</a>