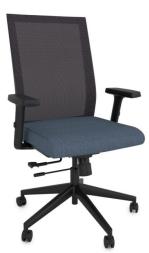

## NEW WYATT G6 MESH DESK CHAIR

- New G6 Mesh Back Desk Chair from Wyatt Seating
- Price includes FedEx shipping direct to your door within continental US
- Breathable grey mesh back
- Molded fabric seat available in 4 quick ship fabrics
- 3-position tilt lock, tilt tension, seat depth, and height adjustment
- Height adjustable arms
- Nylon base with multisurface nylon casters
- In stock-ships with 5 business days
- Easy assembly required.

## **ADDITIONAL IMAGES**

**Chicago**224.531.5770
2451 S Wolf Road
Des Plaines, IL 60018

Milwaukee 414.353.9725 8787 W Brown Deer Road Milwaukee, WI 53224

Visit our website: <a href="https://ofr-inc.com">https://ofr-inc.com</a>