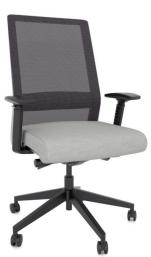

## NEW WYATT FREERIDE MESH DESK CHAIR

- New Freeride Mesh Back Task Chair from Wyatt Seating
- Price includes FedEx shipping direct to your door within continental US
- Breathable grey mesh back
- Molded fabric seat available in 4 quick ship fabrics
- 3D Adjustable Armrests
- 5-position tilt lock, tilt tension, seat depth, and height adjustment
- Adjustable lumbar support
- Nylon base with multi-surface casters
- In stock-ships with 5 business days
- Easy assembly required.

## **ADDITIONAL IMAGES**

Madison

**Chicago**224.531.5770
2451 S Wolf Road
Des Plaines, IL 60018

Milwaukee 414.353.9725 8787 W Brown Deer Road Milwaukee, WI 53224

Visit our website: <a href="https://ofr-inc.com">https://ofr-inc.com</a>