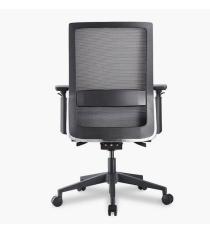

## NEW WYATT FREERIDE MESH DESK CHAIR

- New Freeride Mesh Back Task Chair from Wyatt Seating
- Price includes FedEx shipping direct to your door within continental US
- Breathable grey mesh back
- Molded fabric seat available in 4 quick ship fabrics
- 3D Adjustable Armrests
- 5-position tilt lock, tilt tension, seat depth, and height adjustment
- Adjustable lumbar support
- Nylon base with multi-surface casters
- In stock-ships with 5 business days
- Easy assembly required.