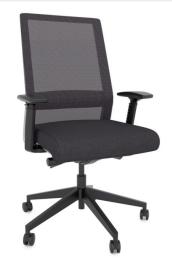

## NEW WYATT FREERIDE MESH DESK CHAIR

- New Freeride Mesh Back Task Chair from Wyatt Seating
- Price includes FedEx shipping direct to your door within continental US
- Breathable grey mesh back
- Molded fabric seat available in 4 quick ship fabrics
- 3D Adjustable Armrests
- 5-position tilt lock, tilt tension, seat depth, and height adjustment
- Adjustable lumbar support
- Nylon base with multi-surface casters
- In stock-ships with 5 business days
- Easy assembly required.