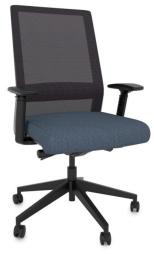

## NEW WYATT FREERIDE MESH DESK CHAIR

- New Freeride Mesh Back Task Chair from Wyatt Seating
- Price includes FedEx shipping direct to your door within continental US
- Breathable grey mesh back
- Molded fabric seat available in 4 quick ship fabrics
- 3D Adjustable Armrests
- 5-position tilt lock, tilt tension, seat depth, and height adjustment
- Adjustable lumbar support
- Nylon base with multi-surface casters
- In stock-ships with 5 business days
- Easy assembly required.

## **ADDITIONAL IMAGES**

Madison

**Chicago**224.531.5770
2451 S Wolf Road
Des Plaines, IL 60018

Milwaukee 414.353.9725 8787 W Brown Deer Road Milwaukee, WI 53224

Visit our website: <a href="https://ofr-inc.com">https://ofr-inc.com</a>