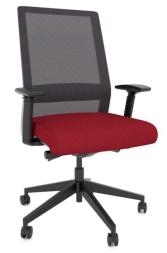

## NEW WYATT FREERIDE MESH DESK CHAIR

- New Freeride Mesh Back Task Chair from Wyatt Seating
- Price includes FedEx shipping direct to your door within continental US
- Breathable grey mesh back
- Molded fabric seat available in 4 quick ship fabrics
- 3D Adjustable Armrests
- 5-position tilt lock, tilt tension, seat depth, and height adjustment
- Adjustable lumbar support
- Nylon base with multi-surface casters
- In stock-ships with 5 business days
- Easy assembly required.

## **ADDITIONAL IMAGES**

Madison

**Chicago**224.531.5770
2451 S Wolf Road
Des Plaines, IL 60018

Milwaukee 414.353.9725 8787 W Brown Deer Road Milwaukee, WI 53224

Visit our website: <a href="https://ofr-inc.com">https://ofr-inc.com</a>