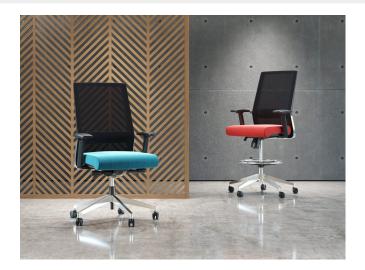

## NEW WYATT FREERIDE MESH DESK CHAIR

- New Freeride Mesh Back Task Chair from Wyatt Seating
- Price includes FedEx shipping direct to your door within continental US
- Breathable grey mesh back
- Molded fabric seat available in 4 quick ship fabrics
- 3D Adjustable Armrests
- 5-position tilt lock, tilt tension, seat depth, and height adjustment
- Adjustable lumbar support
- Nylon base with multi-surface casters
- In stock-ships with 5 business days
- Easy assembly required.