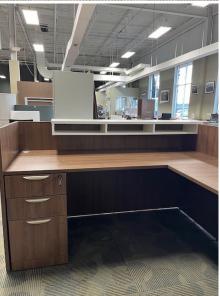

## **NEW STORLIE RECEPTION DESK**

This Storlie reception desk has a sleek design with added storage in the transaction top. Includes a box/box/file pedestal as well. Additional matching items available to order.

- 3 mil PVC Tough Edge on all exposed edges
- Choice of 6 laminate finishes
- Top quality Steel Ball Bearing Drawer Slides
- Metal connections for increased durability
- Flared drawer pulls for an enhanced look
- Core removable locks, grommets and leveling glides included