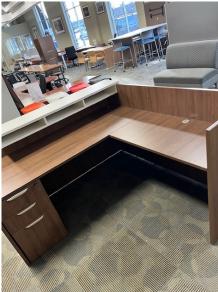

## **NEW STORLIE RECEPTION DESK**

This Storlie reception desk has a sleek design with added storage in the transaction top. Includes a box/box/file pedestal as well. Additional matching items available to order.

- 3 mil PVC Tough Edge on all exposed edges
- Choice of 6 laminate finishes
- Top quality Steel Ball Bearing Drawer Slides
- Metal connections for increased durability
- Flared drawer pulls for an enhanced look
- Core removable locks, grommets and leveling glides included