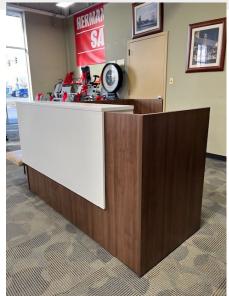

## **NEW STORLIE RECEPTION DESK**

This Storlie reception desk has a sleek design with added storage in the transaction top. Includes a box/box/file pedestal as well. Additional matching items available to order.

- 3 mil PVC Tough Edge on all exposed edges
- Choice of 6 laminate finishes
- Top quality Steel Ball Bearing Drawer Slides
- Metal connections for increased durability
- Flared drawer pulls for an enhanced look
- Core removable locks, grommets and leveling glides included