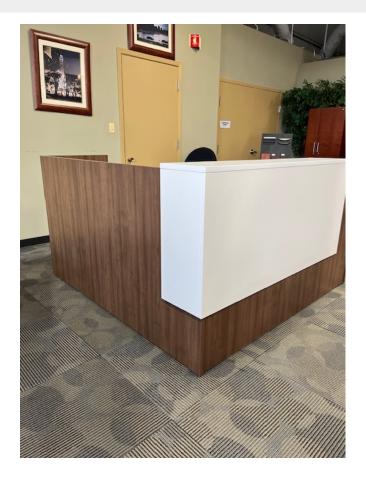

## **NEW STORLIE RECEPTION DESK**

This Storlie reception desk has a sleek design with added storage in the transaction top. Includes a box/box/file pedestal as well. Additional matching items available to order.

- 3 mil PVC Tough Edge on all exposed edges
- Choice of 6 laminate finishes
- Top quality Steel Ball Bearing Drawer Slides
- Metal connections for increased durability
- Flared drawer pulls for an enhanced look
- Core removable locks, grommets and leveling glides included