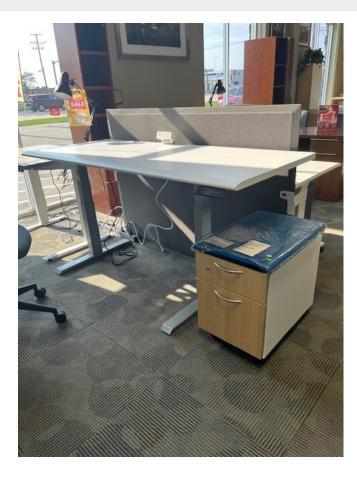

## NEW STEELCASE ADJUSTABLE HEIGHT DESK

## \$500.00

Brand new Steelcase Migration adjustable height desk!! Customer order that was not needed-still in boxes. You save over 30%.

Features include:

- Obstruction Sensing Technology detects collision by automatically backtracking when the worksurface makes contact with an object
- User friendly up/down controller
- 250 lbs. weight capacity
- Extended range height 22.6" to 48.7"
- Matching new mobile file cabinet for \$150 additional

SKU: 1937-STS Desk Stock: 3 in stock Categories: <u>Desks</u>, <u>Standing Desk</u>