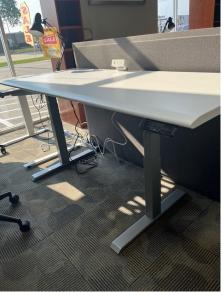

## NEW STEELCASE ADJUSTABLE HEIGHT DESK

## \$500.00

Brand new Steelcase Migration adjustable height desk!! Customer order that was not needed-still in boxes. You save over 30%.

Features include:

- Obstruction Sensing Technology detects collision by automatically backtracking when the worksurface makes contact with an object
- User friendly up/down controller
- 250 lbs. weight capacity
- Extended range height 22.6" to 48.7"
- Matching new mobile file cabinet for \$150 additional