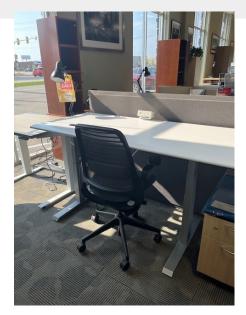

## NEW STEELCASE ADJUSTABLE HEIGHT DESK

## \$500.00

Brand new Steelcase Migration adjustable height desk!! Customer order that was not needed-still in boxes. You save over 30%.

Features include:

- Obstruction Sensing Technology detects collision by automatically backtracking when the worksurface makes contact with an object
- User friendly up/down controller
- 250 lbs. weight capacity
- Extended range height 22.6" to 48.7"
- Matching new mobile file cabinet for \$150 additional