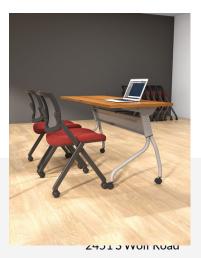

## NEW OTG FLIP AND NEST TRAINING TABLE

- Due to current market conditions, quickship may not be available at this time
- New OTG Flip and Nest Training Table
- 24D x 60W, 5 Laminate choices, black or tungsten base
- Also available in 30D, 48W and 72W
- SL6024TOP and OTGFTBASE60 Base
- Single lever activates flip top/nesting mechanism
- Equipped with 4 locking casters
- Modesty panel included
- Delivery and assembly not included

**Chicago**224.531.5770
2451 S Wolf Road
Des Plaines, IL 60018

Milwaukee 414.353.9725 8787 W Brown Deer Road Milwaukee, WI 53224

Visit our website: <a href="https://ofr-inc.com">https://ofr-inc.com</a>

Madison 608.318.2064 1261 West Main Street Sun Prairie, WI 53590