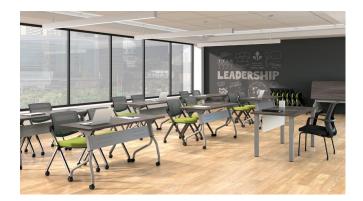

## NEW OTG FLIP AND NEST TRAINING TABLE

- Due to current market conditions, quickship may not be available at this time
- New OTG Flip and Nest Training Table
- 24D x 60W, 5 Laminate choices, black or tungsten base
- Also available in 30D, 48W and 72W
- SL6024TOP and OTGFTBASE60 Base
- Single lever activates flip top/nesting mechanism
- Equipped with 4 locking casters
- Modesty panel included
- Delivery and assembly not included