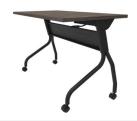

## NEW OTG FLIP AND NEST TRAINING TABLE

- Due to current market conditions, quickship may not be available at this time
- New OTG Flip and Nest Training Table
- 24D x 60W, 5 Laminate choices, black or tungsten base
- Also available in 30D, 48W and 72W
- SL6024TOP and OTGFTBASE60 Base
- Single lever activates flip top/nesting mechanism
- Equipped with 4 locking casters
- Modesty panel included
- Delivery and assembly not included