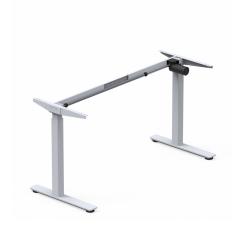

## NEW OTG ADJUSTABLE STANDING HEIGHT BASE

- Steel construction with Black (BLK) and Tungsten (TUN) finish
- Digital display, 3 programmable positions
- Height adjustment range of 27.8" 45.5" (includes standard Offices to Go worksurface top)
- Accommodates 24" 30" depths
- Adjustable to accommodate 48" 72" widths
- Height adjustment speed of 1.2" per second
- Dual motor
- 2 Legs, dual stage
- Lifting capacity: 300 lbs
- Power consumption (while active): 125W
- Power consumption (in standby): 0.5W
- Horizontal worksurface support crossbar includes markings to make setting width easy
- Leg Diameter: 2.35" x 2.35"
- Foot Length: 22.8"
- Quick assembly
- Anti-collision safety feature
- 8' black power cord

Base only, top additional

Request a quote below

**SKU: OTGHABASE3** 

Stock: N/A

Milwauke Categories: Desks, Standing Deskson

414.353.9725

8787 W Brown Deer Road Milwaukee, WI 53224 608.318.2064 1261 West Main Street Sun Prairie, WI 53590