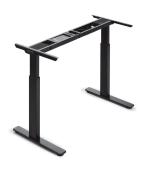

## NEW OTG ADJUSTABLE STANDING HEIGHT BASE

- Steel construction with Black (BLK) and Tungsten (TUN) finish
- Digital display, 3 programmable positions
- Height adjustment range of 27.8" 45.5" (includes standard Offices to Go worksurface top)
- Accommodates 24" 30" depths
- Adjustable to accommodate 48" 72" widths
- Height adjustment speed of 1.2" per second
- Dual motor
- 2 Legs, dual stage
- Lifting capacity: 300 lbs
- Power consumption (while active): 125W
- Power consumption (in standby): 0.5W
- Horizontal worksurface support crossbar includes markings to make setting width easy
- Leg Diameter: 2.35" x 2.35"
- Foot Length: 22.8"
- Quick assembly
- Anti-collision safety feature
- 8' black power cord

Base only, top additional

Request a quote below

**SKU: OTGHABASE3** 

Stock: N/A

Milwauke Categories: Desks, Standing Deskson

414.353.9725

8787 W Brown Deer Road Milwaukee, WI 53224 608.318.2064 1261 West Main Street Sun Prairie, WI 53590