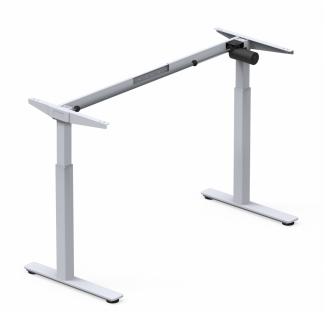

## NEW OTG ADJUSTABLE STANDING HEIGHT BASE

- Steel construction with Black (BLK) and Tungsten (TUN) finish
- Digital display, 3 programmable positions
- Height adjustment range of 27.8" 45.5" (includes standard Offices to Go worksurface top)
- Accommodates 24" 30" depths
- Adjustable to accommodate 48" 72" widths
- Height adjustment speed of 1.2" per second
- Dual motor
- 2 Legs, dual stage
- Lifting capacity: 300 lbs
- Power consumption (while active): 125W
- Power consumption (in standby): 0.5W
- Horizontal worksurface support crossbar includes markings to make setting width easy
- Leg Diameter: 2.35" x 2.35"
- Foot Length: 22.8"
- Quick assembly
- Anti-collision safety feature
- 8' black power cord

Base only, top additional

Request a quote below

**SKU: OTGHABASE3** 

Stock: N/A

Milwauke Categories: Desks, Standing Deskson

414.353.9725

8787 W Brown Deer Road Milwaukee, WI 53224 608.318.2064 1261 West Main Street Sun Prairie, WI 53590