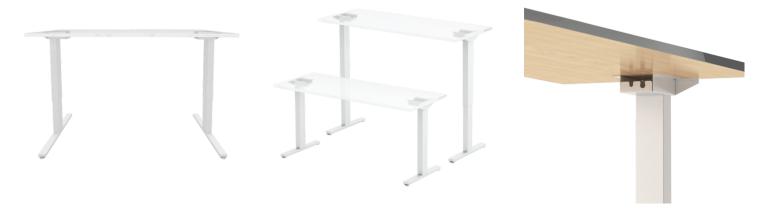

## NEW OMT ADJUSTABLE SIT TO STAND BASE

- New OMT Adjustable Electronic Sit to Stand Base
- Height Range 24"-45"
- Fits 48"-60" Surfaces
- Power Consumption < 0.3W
- Add Pre-owned surface 48"-60" for \$75
- Add new custom surface starting at \$150
- Surfaces do not have pilot holes, drill required for assembly

## **ADDITIONAL IMAGES**

**Chicago**224.531.5770
2451 S Wolf Road
Des Plaines, IL 60018

Milwaukee 414.353.9725 8787 W Brown Deer Road Milwaukee, WI 53224

Visit our website: https://ofr-inc.com

Madison 608.318.2064 1261 West Main Street Sun Prairie, WI 53590