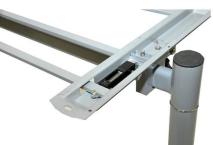

## NEW MODLINE FLIP AND NEST TRAINING TABLE BASE 2460 (ROUND LEGS)

The Modline Round Flip Roll table base is an economical, convenient training table base that can be used with table tops sized 24" to 30" deep by 60" to 72" long. Pull the handle underneath and flip the top up to nest the tables together. Locking casters make setting up a room fast and easy. Frame has round legs in metallic Silver finish with silver and black casters. Most often used for training rooms, flip and nest tables are also convenient for break rooms, temporary spaces, learning spaces and meeting rooms. Price shown is for the base only. Used laminate table tops start at \$70.00 each, new special order laminate table tops start at \$160.00 each.