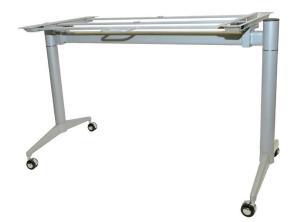

## NEW MODLINE FLIP AND NEST TRAINING TABLE BASE 2460 (ROUND LEGS)

The Modline Round Flip Roll table base is an economical, convenient training table base that can be used with table tops sized 24" to 30" deep by 60" to 72" long. Pull the handle underneath and flip the top up to nest the tables together. Locking casters make setting up a room fast and easy. Frame has round legs in metallic Silver finish with silver and black casters. Most often used for training rooms, flip and nest tables are also convenient for break rooms, temporary spaces, learning spaces and meeting rooms. Price shown is for the base only. Used laminate table tops start at \$70.00 each, new special order laminate table tops start at \$160.00 each.