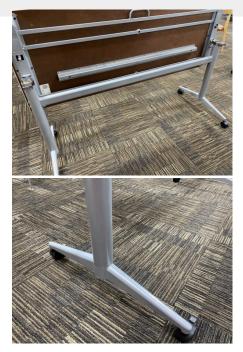

## NEW MODLINE FLIP AND NEST TRAINING TABLE BASE 2460 (ROUND LEGS)

The Modline Round Flip Roll table base is an economical, convenient training table base that can be used with table tops sized 24" to 30" deep by 60" to 72" long. Pull the handle underneath and flip the top up to nest the tables together. Locking casters make setting up a room fast and easy. Frame has round legs in metallic Silver finish with silver and black casters. Most often used for training rooms, flip and nest tables are also convenient for break rooms, temporary spaces, learning spaces and meeting rooms. Price shown is for the base only. Used laminate table tops start at \$70.00 each, new special order laminate table tops start at \$160.00 each.