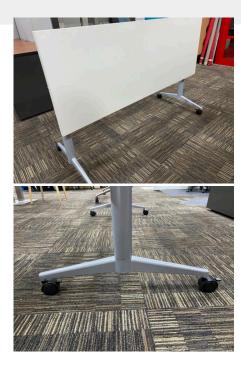

## NEW MODLINE FLIP AND NEST TRAINING TABLE BASE 2460 (ROUND LEGS)

The Modline Round Flip Roll table base is an economical, convenient training table base that can be used with table tops sized 24" to 30" deep by 60" to 72" long. Pull the handle underneath and flip the top up to nest the tables together. Locking casters make setting up a room fast and easy. Frame has round legs in metallic Silver finish with silver and black casters. Most often used for training rooms, flip and nest tables are also convenient for break rooms, temporary spaces, learning spaces and meeting rooms. Price shown is for the base only. Used laminate table tops start at \$70.00 each, new special order laminate table tops start at \$160.00 each.