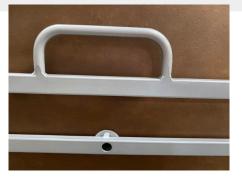

## NEW MODLINE FLIP AND NEST TRAINING TABLE BASE 2460 (ROUND LEGS)

The Modline Round Flip Roll table base is an economical, convenient training table base that can be used with table tops sized 24" to 30" deep by 60" to 72" long. Pull the handle underneath and flip the top up to nest the tables together. Locking casters make setting up a room fast and easy. Frame has round legs in metallic Silver finish with silver and black casters. Most often used for training rooms, flip and nest tables are also convenient for break rooms, temporary spaces, learning spaces and meeting rooms. Price shown is for the base only. Used laminate table tops start at \$70.00 each, new special order laminate table tops start at \$160.00 each.