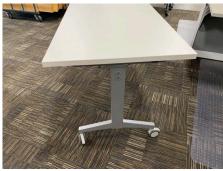

## **NEW MODLINE FLIP AND NEST TRAINING TABLE BASE 5060** (SQUARE LEGS)

The Modline Rectangular Flip Roll #5060 table base is a stylish, sturdy training table base that can be used with table tops sized 24" to 30" deep by 60" to 72" long. Pull the handle underneath and flip the top up to nest the tables together. Frame has squared/rectangular legs in metallic Silver finish, upgraded modern locking casters. Most often used for training rooms, flip and nest tables are also convenient for break rooms, temporary spaces, learning spaces and meeting rooms. Price shown is for the base only. Used laminate table tops start at \$70.00 each, new special order laminate table tops start at \$160.00 each.