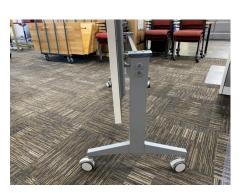

## **NEW MODLINE FLIP AND NEST TRAINING TABLE BASE 5060** (SQUARE LEGS)

The Modline Rectangular Flip Roll #5060 table base is a stylish, sturdy training table base that can be used with table tops sized 24" to 30" deep by 60" to 72" long. Pull the handle underneath and flip the top up to nest the tables together. Frame has squared/rectangular legs in metallic Silver finish, upgraded modern locking casters. Most often used for training rooms, flip and nest tables are also convenient for break rooms, temporary spaces, learning spaces and meeting rooms. Price shown is for the base only. Used laminate table tops start at \$70.00 each, new special order laminate table tops start at \$160.00 each.