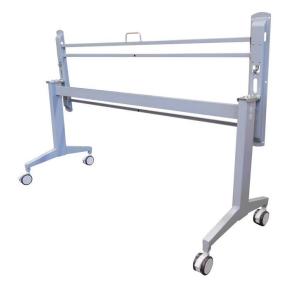

## **NEW MODLINE FLIP AND NEST TRAINING TABLE BASE 5060** (SQUARE LEGS)

The Modline Rectangular Flip Roll #5060 table base is a stylish, sturdy training table base that can be used with table tops sized 24" to 30" deep by 60" to 72" long. Pull the handle underneath and flip the top up to nest the tables together. Frame has squared/rectangular legs in metallic Silver finish, upgraded modern locking casters. Most often used for training rooms, flip and nest tables are also convenient for break rooms, temporary spaces, learning spaces and meeting rooms. Price shown is for the base only. Used laminate table tops start at \$70.00 each, new special order laminate table tops start at \$160.00 each.