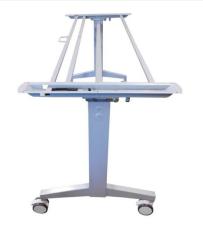

## **NEW MODLINE FLIP AND NEST TRAINING TABLE BASE 5060** (SQUARE LEGS)

The Modline Rectangular Flip Roll #5060 table base is a stylish, sturdy training table base that can be used with table tops sized 24" to 30" deep by 60" to 72" long. Pull the handle underneath and flip the top up to nest the tables together. Frame has squared/rectangular legs in metallic Silver finish, upgraded modern locking casters. Most often used for training rooms, flip and nest tables are also convenient for break rooms, temporary spaces, learning spaces and meeting rooms. Price shown is for the base only. Used laminate table tops start at \$70.00 each, new special order laminate table tops start at \$160.00 each.