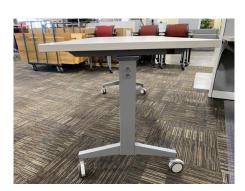

## **NEW MODLINE FLIP AND NEST TRAINING TABLE BASE 5060** (SQUARE LEGS)

The Modline Rectangular Flip Roll #5060 table base is a stylish, sturdy training table base that can be used with table tops sized 24" to 30" deep by 60" to 72" long. Pull the handle underneath and flip the top up to nest the tables together. Frame has squared/rectangular legs in metallic Silver finish, upgraded modern locking casters. Most often used for training rooms, flip and nest tables are also convenient for break rooms, temporary spaces, learning spaces and meeting rooms. Price shown is for the base only. Used laminate table tops start at \$70.00 each, new special order laminate table tops start at \$160.00 each.