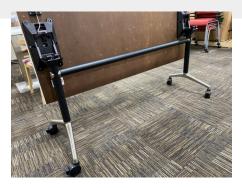

## NEW MODLINE EXTREME FLIP AND NEST TRAINING TABLE BASE 7060

The Modline Extreme Flip and Nest 7060 base is a stylish, heavy duty base with the ability to fit a wider range of tops from 24" to 30" deep by 48" to 84" long. Pull the handle underneath and flip the top up to nest the tables together.

Locking casters make setting up a room fast and easy. Frame has round legs in black and brushed steel finish with upgraded 2.5" d casters. Most often used for training rooms, flip and nest tables are also convenient for break rooms, temporary spaces, learning spaces and meeting rooms. Price shown is for the base only. Used laminate table tops start at \$70.00 each, new special order laminate table tops start at \$160.00 each.