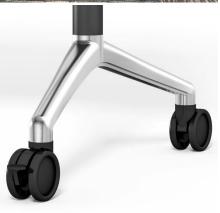

## NEW MODLINE EXTREME FLIP AND NEST TRAINING TABLE BASE 7060

The Modline Extreme Flip and Nest 7060 base is a stylish, heavy duty base with the ability to fit a wider range of tops from 24" to 30" deep by 48" to 84" long. Pull the handle underneath and flip the top up to nest the tables together.

Locking casters make setting up a room fast and easy. Frame has round legs in black and brushed steel finish with upgraded 2.5" d casters. Most often used for training rooms, flip and nest tables are also convenient for break rooms, temporary spaces, learning spaces and meeting rooms. Price shown is for the base only. Used laminate table tops start at \$70.00 each, new special order laminate table tops start at \$160.00 each.