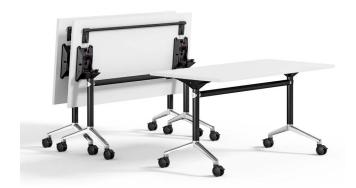

## NEW MODLINE EXTREME FLIP AND NEST TRAINING TABLE BASE 7060

The Modline Extreme Flip and Nest 7060 base is a stylish, heavy duty base with the ability to fit a wider range of tops from 24" to 30" deep by 48" to 84" long. Pull the handle underneath and flip the top up to nest the tables together.

Locking casters make setting up a room fast and easy. Frame has round legs in black and brushed steel finish with upgraded 2.5" d casters. Most often used for training rooms, flip and nest tables are also convenient for break rooms, temporary spaces, learning spaces and meeting rooms. Price shown is for the base only. Used laminate table tops start at \$70.00 each, new special order laminate table tops start at \$160.00 each.