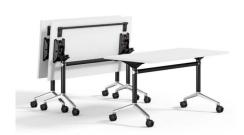

## NEW MODLINE EXTREME FLIP AND NEST TRAINING TABLE BASE 7060

The Modline Extreme Flip and Nest 7060 base is a stylish, heavy duty base with the ability to fit a wider range of tops from 24" to 30" deep by 48" to 84" long. Pull the handle underneath and flip the top up to nest the tables together.

Locking casters make setting up a room fast and easy. Frame has round legs in black and brushed steel finish with upgraded 2.5" d casters. Most often used for training rooms, flip and nest tables are also convenient for break rooms, temporary spaces, learning spaces and meeting rooms. Price shown is for the base only. Used laminate table tops start at \$70.00 each, new special order laminate table tops start at \$160.00 each.