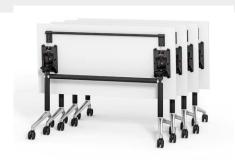

## NEW MODLINE EXTREME FLIP AND NEST TRAINING TABLE BASE 7060

The Modline Extreme Flip and Nest 7060 base is a stylish, heavy duty base with the ability to fit a wider range of tops from 24" to 30" deep by 48" to 84" long. Pull the handle underneath and flip the top up to nest the tables together.

Locking casters make setting up a room fast and easy. Frame has round legs in black and brushed steel finish with upgraded 2.5" d casters. Most often used for training rooms, flip and nest tables are also convenient for break rooms, temporary spaces, learning spaces and meeting rooms. Price shown is for the base only. Used laminate table tops start at \$70.00 each, new special order laminate table tops start at \$160.00 each.