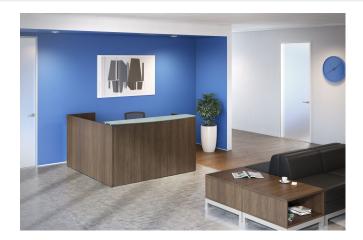

## NEW HARMONY CLASSIC RECEPTION STATION

- New Harmony Reception Station
- 6 x 6.5 L shape with Box/Box/file lower file cabinet
- Glass Top
- Delivery and installation additional

Lead times may vary and additional freight charges may apply. Call for quote.

**SKU:** New Harmony Classic Laminate

Reception **Stock:** N/A

Categories: Cubicles, Desks