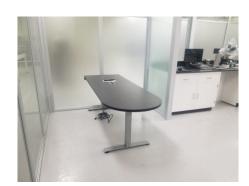

## MODLINE INDUSTRIAL CUSTOM CONFERENCE TABLES

We partner with a Michigan-based metal work shop to create these very cool Modline Industrial metal table bases, and then we add a custom laminate table top to create your vision. Standing height or seated height, any size and a variety of shapes including rectangle, oval, round, and peninsula (examples shown in photos). The Industrial bases come in three finishes including Light Trought (grey), Dark Trought (gunmetal), and Buttered Brass. The welds are visible and the finishes have a natural patina. Make your meeting area amazing with these custom tables. Tables are priced by custom quote, contact us to get started.