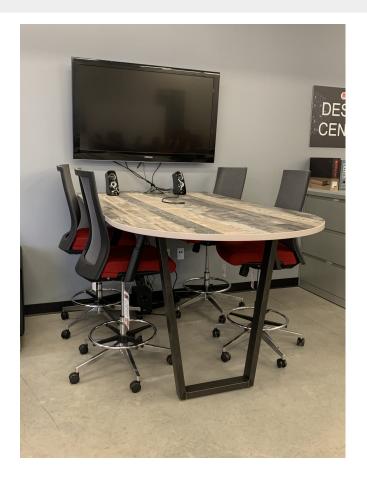

## MODLINE INDUSTRIAL CUSTOM CONFERENCE TABLES

We partner with a Michigan-based metal work shop to create these very cool Modline Industrial metal table bases, and then we add a custom laminate table top to create your vision. Standing height or seated height, any size and a variety of shapes including rectangle, oval, round, and peninsula (examples shown in photos). The Industrial bases come in three finishes including Light Trought (grey), Dark Trought (gunmetal), and Buttered Brass. The welds are visible and the finishes have a natural patina. Make your meeting area amazing with these custom tables. Tables are priced by custom quote, contact us to get started.

## **ADDITIONAL IMAGES**

**Chicago**224.531.5770
2451 S Wolf Road
Des Plaines, IL 60018

Milwaukee 414.353.9725 8787 W Brown Deer Road Milwaukee, WI 53224

Visit our website: <a href="https://ofr-inc.com">https://ofr-inc.com</a>