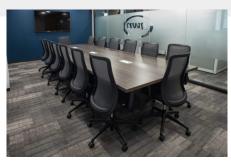

## MODLINE INDUSTRIAL CUSTOM CONFERENCE TABLES

We partner with a Michigan-based metal work shop to create these very cool Modline Industrial metal table bases, and then we add a custom laminate table top to create your vision. Standing height or seated height, any size and a variety of shapes including rectangle, oval, round, and peninsula (examples shown in photos). The Industrial bases come in three finishes including Light Trought (grey), Dark Trought (gunmetal), and Buttered Brass. The welds are visible and the finishes have a natural patina. Make your meeting area amazing with these custom tables. Tables are priced by custom quote, contact us to get started.