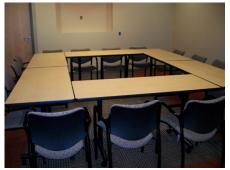

## MODLINE INDUSTRIAL CUSTOM CONFERENCE TABLES

We partner with a Michigan-based metal work shop to create these very cool Modline Industrial metal table bases, and then we add a custom laminate table top to create your vision. Standing height or seated height, any size and a variety of shapes including rectangle, oval, round, and peninsula (examples shown in photos). The Industrial bases come in three finishes including Light Trought (grey), Dark Trought (gunmetal), and Buttered Brass. The welds are visible and the finishes have a natural patina. Make your meeting area amazing with these custom tables. Tables are priced by custom quote, contact us to get started.