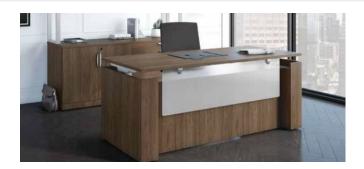

## NEW ADJUSTABLE HEIGHT LAMINATE DESK

- New Harmony Adjustable Height Standing Laminate Desk
- PLT3072 30 x 72 TOP with PLTHATEP30MOD72 Adjustable Desk Base
- Available in 7 finishes
- Desk only, modesty panel, credenza and other storage available
- Call for lead time
- Assembly required, delivery and assembly not included