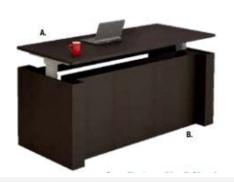

## NEW ADJUSTABLE HEIGHT LAMINATE DESK

- New Harmony Adjustable Height Standing Laminate Desk
- PLT3072 30 x 72 TOP with PLTHATEP30MOD72 Adjustable Desk Base
- Available in 7 finishes
- Desk only, modesty panel, credenza and other storage available
- Call for lead time
- Assembly required, delivery and assembly not included