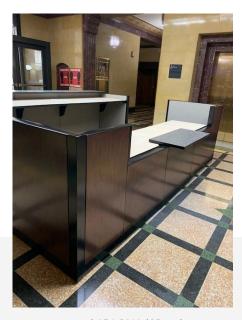

## CUSTOM STEELCASE ANSWER RECEPTION DESK

- Custom Refurbished Steelcase Answer Reception Desk
- Limitless possibilities and sizes
- Pick finishes from 100's of laminates, fabric and paint combinations
- Workstation tiles can be fabric, metal or laminate
- Can even add custom logo
- Click email or call button below to request a quote or consultation