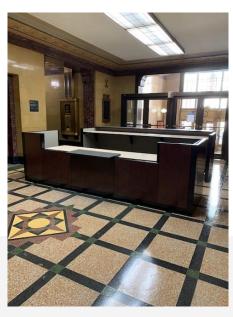

## CUSTOM STEELCASE ANSWER RECEPTION DESK

- Custom Refurbished Steelcase Answer Reception Desk
- Limitless possibilities and sizes
- Pick finishes from 100's of laminates, fabric and paint combinations
- Workstation tiles can be fabric, metal or laminate
- Can even add custom logo
- Click email or call button below to request a quote or consultation