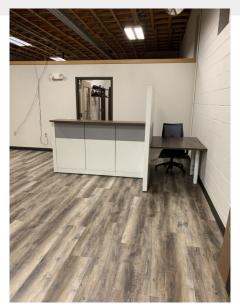

## CUSTOM STEELCASE ANSWER RECEPTION DESK

- Custom Refurbished Steelcase Answer Reception Desk
- Limitless possibilities and sizes
- Pick finishes from 100's of laminates, fabric and paint combinations
- Workstation tiles can be fabric, metal or laminate
- Can even add custom logo
- Click email or call button below to request a quote or consultation