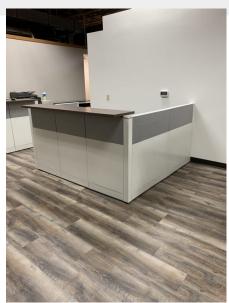

## CUSTOM STEELCASE ANSWER RECEPTION DESK

- Custom Refurbished Steelcase Answer Reception Desk
- Limitless possibilities and sizes
- Pick finishes from 100's of laminates, fabric and paint combinations
- Workstation tiles can be fabric, metal or laminate
- Can even add custom logo
- Click email or call button below to request a quote or consultation