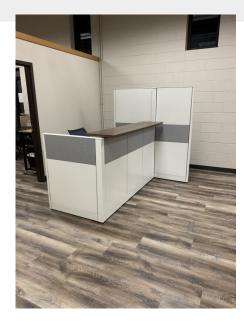

## CUSTOM STEELCASE ANSWER RECEPTION DESK

- Custom Refurbished Steelcase Answer Reception Desk
- Limitless possibilities and sizes
- Pick finishes from 100's of laminates, fabric and paint combinations
- Workstation tiles can be fabric, metal or laminate
- Can even add custom logo
- Click email or call button below to request a quote or consultation