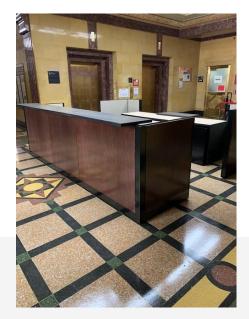

## CUSTOM STEELCASE ANSWER RECEPTION DESK

- Custom Refurbished Steelcase Answer Reception Desk
- Limitless possibilities and sizes
- Pick finishes from 100's of laminates, fabric and paint combinations
- Workstation tiles can be fabric, metal or laminate
- Can even add custom logo
- Click email or call button below to request a quote or consultation