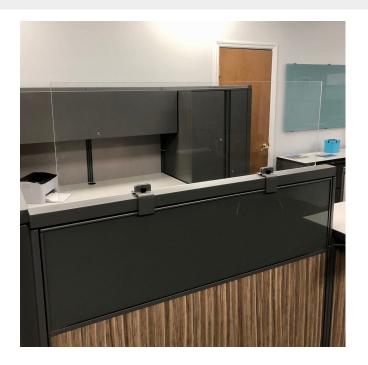

## ACRYLIC DIVIDERS AND SCREENS-PANEL MOUNT

- Clear acrylic divider cubicle extenders
- Flush mount to panel top cap
- Clamp mount for easy one tool self install
- Available to fit any panel thickness
- 9 clamp paint colors
- 17.5"H x 72"W Fits one side of 6 x 6 cube
- Many other sizes available
- Delivery and install not included