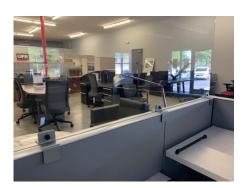

## ACRYLIC DIVIDERS AND SCREENS-PANEL MOUNT

- Clear acrylic divider cubicle extenders
- Flush mount to panel top cap
- Clamp mount for easy one tool self install
- Available to fit any panel thickness
- 9 clamp paint colors
- 17.5"H x 72"W Fits one side of 6 x 6 cube
- Many other sizes available
- Delivery and install not included